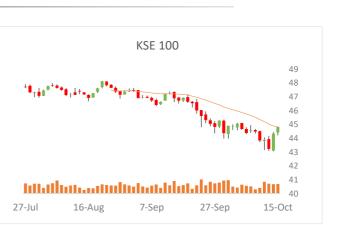

## **MORNING GLANCE**

| ASIA                                                                                                                                                                                                                                                                                                                                                                                                                                                                                                                                                                                                                                                                                                                                                                                                                                                                                                                                                                                                                                                                                                                                                                                                                                                                                                                                                                                                                                                                                                                                                                                                                                                                                                                                                                                                                                                                                                                                                                                                                                                                                                                          | Value                                                                                                                                                                                                                | Pts                                                                                                                                         | Chg. (%)                                                                                                                                                                     |
|-------------------------------------------------------------------------------------------------------------------------------------------------------------------------------------------------------------------------------------------------------------------------------------------------------------------------------------------------------------------------------------------------------------------------------------------------------------------------------------------------------------------------------------------------------------------------------------------------------------------------------------------------------------------------------------------------------------------------------------------------------------------------------------------------------------------------------------------------------------------------------------------------------------------------------------------------------------------------------------------------------------------------------------------------------------------------------------------------------------------------------------------------------------------------------------------------------------------------------------------------------------------------------------------------------------------------------------------------------------------------------------------------------------------------------------------------------------------------------------------------------------------------------------------------------------------------------------------------------------------------------------------------------------------------------------------------------------------------------------------------------------------------------------------------------------------------------------------------------------------------------------------------------------------------------------------------------------------------------------------------------------------------------------------------------------------------------------------------------------------------------|----------------------------------------------------------------------------------------------------------------------------------------------------------------------------------------------------------------------|---------------------------------------------------------------------------------------------------------------------------------------------|------------------------------------------------------------------------------------------------------------------------------------------------------------------------------|
| C KSE 100                                                                                                                                                                                                                                                                                                                                                                                                                                                                                                                                                                                                                                                                                                                                                                                                                                                                                                                                                                                                                                                                                                                                                                                                                                                                                                                                                                                                                                                                                                                                                                                                                                                                                                                                                                                                                                                                                                                                                                                                                                                                                                                     | 44,821.53                                                                                                                                                                                                            | 487.85                                                                                                                                      | 1.10% 🔺                                                                                                                                                                      |
| NIFTY 50                                                                                                                                                                                                                                                                                                                                                                                                                                                                                                                                                                                                                                                                                                                                                                                                                                                                                                                                                                                                                                                                                                                                                                                                                                                                                                                                                                                                                                                                                                                                                                                                                                                                                                                                                                                                                                                                                                                                                                                                                                                                                                                      | 18,338.55                                                                                                                                                                                                            | 176.80                                                                                                                                      | 0.97% 🔺                                                                                                                                                                      |
| <b>DSE 30</b>                                                                                                                                                                                                                                                                                                                                                                                                                                                                                                                                                                                                                                                                                                                                                                                                                                                                                                                                                                                                                                                                                                                                                                                                                                                                                                                                                                                                                                                                                                                                                                                                                                                                                                                                                                                                                                                                                                                                                                                                                                                                                                                 | 2,705.13                                                                                                                                                                                                             | 14                                                                                                                                          | 0.51% 🔻                                                                                                                                                                      |
| SHANGHAI                                                                                                                                                                                                                                                                                                                                                                                                                                                                                                                                                                                                                                                                                                                                                                                                                                                                                                                                                                                                                                                                                                                                                                                                                                                                                                                                                                                                                                                                                                                                                                                                                                                                                                                                                                                                                                                                                                                                                                                                                                                                                                                      | 3,548.97                                                                                                                                                                                                             | 23.39                                                                                                                                       | 0.65% 🔻                                                                                                                                                                      |
| 🐐 Hang Seng                                                                                                                                                                                                                                                                                                                                                                                                                                                                                                                                                                                                                                                                                                                                                                                                                                                                                                                                                                                                                                                                                                                                                                                                                                                                                                                                                                                                                                                                                                                                                                                                                                                                                                                                                                                                                                                                                                                                                                                                                                                                                                                   | 25,163.00                                                                                                                                                                                                            | 294.5                                                                                                                                       | 1.16% 🔻                                                                                                                                                                      |
| C BIST 100                                                                                                                                                                                                                                                                                                                                                                                                                                                                                                                                                                                                                                                                                                                                                                                                                                                                                                                                                                                                                                                                                                                                                                                                                                                                                                                                                                                                                                                                                                                                                                                                                                                                                                                                                                                                                                                                                                                                                                                                                                                                                                                    | 1,409.56                                                                                                                                                                                                             | 2.18                                                                                                                                        | 0.15% 🔻                                                                                                                                                                      |
| MOEX                                                                                                                                                                                                                                                                                                                                                                                                                                                                                                                                                                                                                                                                                                                                                                                                                                                                                                                                                                                                                                                                                                                                                                                                                                                                                                                                                                                                                                                                                                                                                                                                                                                                                                                                                                                                                                                                                                                                                                                                                                                                                                                          | 4,261.82                                                                                                                                                                                                             | 2.69                                                                                                                                        | 0.06% 🔺                                                                                                                                                                      |
| CSE All-Share                                                                                                                                                                                                                                                                                                                                                                                                                                                                                                                                                                                                                                                                                                                                                                                                                                                                                                                                                                                                                                                                                                                                                                                                                                                                                                                                                                                                                                                                                                                                                                                                                                                                                                                                                                                                                                                                                                                                                                                                                                                                                                                 | 9,623.81                                                                                                                                                                                                             | 2.16                                                                                                                                        | 0.02% 🔺                                                                                                                                                                      |
| Nikkei 225                                                                                                                                                                                                                                                                                                                                                                                                                                                                                                                                                                                                                                                                                                                                                                                                                                                                                                                                                                                                                                                                                                                                                                                                                                                                                                                                                                                                                                                                                                                                                                                                                                                                                                                                                                                                                                                                                                                                                                                                                                                                                                                    | 29,004.50                                                                                                                                                                                                            | 64.13                                                                                                                                       | 0.22% 🔻                                                                                                                                                                      |
| KLCI                                                                                                                                                                                                                                                                                                                                                                                                                                                                                                                                                                                                                                                                                                                                                                                                                                                                                                                                                                                                                                                                                                                                                                                                                                                                                                                                                                                                                                                                                                                                                                                                                                                                                                                                                                                                                                                                                                                                                                                                                                                                                                                          | 1,608.91                                                                                                                                                                                                             | 10.63                                                                                                                                       | 0.67% 🔺                                                                                                                                                                      |
| Source: Investing.com                                                                                                                                                                                                                                                                                                                                                                                                                                                                                                                                                                                                                                                                                                                                                                                                                                                                                                                                                                                                                                                                                                                                                                                                                                                                                                                                                                                                                                                                                                                                                                                                                                                                                                                                                                                                                                                                                                                                                                                                                                                                                                         |                                                                                                                                                                                                                      |                                                                                                                                             |                                                                                                                                                                              |
| EUROPE                                                                                                                                                                                                                                                                                                                                                                                                                                                                                                                                                                                                                                                                                                                                                                                                                                                                                                                                                                                                                                                                                                                                                                                                                                                                                                                                                                                                                                                                                                                                                                                                                                                                                                                                                                                                                                                                                                                                                                                                                                                                                                                        | Value                                                                                                                                                                                                                | Value                                                                                                                                       | Pts                                                                                                                                                                          |
| FTSE 100                                                                                                                                                                                                                                                                                                                                                                                                                                                                                                                                                                                                                                                                                                                                                                                                                                                                                                                                                                                                                                                                                                                                                                                                                                                                                                                                                                                                                                                                                                                                                                                                                                                                                                                                                                                                                                                                                                                                                                                                                                                                                                                      | 7,234.03                                                                                                                                                                                                             | 26.32                                                                                                                                       | 0.37% 🔺                                                                                                                                                                      |
| DAX 30                                                                                                                                                                                                                                                                                                                                                                                                                                                                                                                                                                                                                                                                                                                                                                                                                                                                                                                                                                                                                                                                                                                                                                                                                                                                                                                                                                                                                                                                                                                                                                                                                                                                                                                                                                                                                                                                                                                                                                                                                                                                                                                        | 15,587.36                                                                                                                                                                                                            | 124.64                                                                                                                                      | 0.81% 🔺                                                                                                                                                                      |
| CAC 40                                                                                                                                                                                                                                                                                                                                                                                                                                                                                                                                                                                                                                                                                                                                                                                                                                                                                                                                                                                                                                                                                                                                                                                                                                                                                                                                                                                                                                                                                                                                                                                                                                                                                                                                                                                                                                                                                                                                                                                                                                                                                                                        | 6,727.52                                                                                                                                                                                                             | 42.31                                                                                                                                       | 0.63% 🔺                                                                                                                                                                      |
| FTSE MIB                                                                                                                                                                                                                                                                                                                                                                                                                                                                                                                                                                                                                                                                                                                                                                                                                                                                                                                                                                                                                                                                                                                                                                                                                                                                                                                                                                                                                                                                                                                                                                                                                                                                                                                                                                                                                                                                                                                                                                                                                                                                                                                      | 26,245.00                                                                                                                                                                                                            | 249.00                                                                                                                                      | 0.96% 🔺                                                                                                                                                                      |
| + SMI 20                                                                                                                                                                                                                                                                                                                                                                                                                                                                                                                                                                                                                                                                                                                                                                                                                                                                                                                                                                                                                                                                                                                                                                                                                                                                                                                                                                                                                                                                                                                                                                                                                                                                                                                                                                                                                                                                                                                                                                                                                                                                                                                      | 11,961.34                                                                                                                                                                                                            | 68.82                                                                                                                                       | 0.58% 🔺                                                                                                                                                                      |
| Source: Investing.com                                                                                                                                                                                                                                                                                                                                                                                                                                                                                                                                                                                                                                                                                                                                                                                                                                                                                                                                                                                                                                                                                                                                                                                                                                                                                                                                                                                                                                                                                                                                                                                                                                                                                                                                                                                                                                                                                                                                                                                                                                                                                                         |                                                                                                                                                                                                                      |                                                                                                                                             |                                                                                                                                                                              |
| USA                                                                                                                                                                                                                                                                                                                                                                                                                                                                                                                                                                                                                                                                                                                                                                                                                                                                                                                                                                                                                                                                                                                                                                                                                                                                                                                                                                                                                                                                                                                                                                                                                                                                                                                                                                                                                                                                                                                                                                                                                                                                                                                           | Value                                                                                                                                                                                                                | Value                                                                                                                                       | Pts                                                                                                                                                                          |
| DOW JONES                                                                                                                                                                                                                                                                                                                                                                                                                                                                                                                                                                                                                                                                                                                                                                                                                                                                                                                                                                                                                                                                                                                                                                                                                                                                                                                                                                                                                                                                                                                                                                                                                                                                                                                                                                                                                                                                                                                                                                                                                                                                                                                     | 35,294.76                                                                                                                                                                                                            | 382.20                                                                                                                                      | 1.09% 🔺                                                                                                                                                                      |
| S&P 500                                                                                                                                                                                                                                                                                                                                                                                                                                                                                                                                                                                                                                                                                                                                                                                                                                                                                                                                                                                                                                                                                                                                                                                                                                                                                                                                                                                                                                                                                                                                                                                                                                                                                                                                                                                                                                                                                                                                                                                                                                                                                                                       | 4,471.37                                                                                                                                                                                                             | 33.11                                                                                                                                       | 0.75% 🔺                                                                                                                                                                      |
| NASDAQ 100                                                                                                                                                                                                                                                                                                                                                                                                                                                                                                                                                                                                                                                                                                                                                                                                                                                                                                                                                                                                                                                                                                                                                                                                                                                                                                                                                                                                                                                                                                                                                                                                                                                                                                                                                                                                                                                                                                                                                                                                                                                                                                                    | 15,146.92                                                                                                                                                                                                            | 94.50                                                                                                                                       | 0.63% 🔺                                                                                                                                                                      |
| US Dollar Index                                                                                                                                                                                                                                                                                                                                                                                                                                                                                                                                                                                                                                                                                                                                                                                                                                                                                                                                                                                                                                                                                                                                                                                                                                                                                                                                                                                                                                                                                                                                                                                                                                                                                                                                                                                                                                                                                                                                                                                                                                                                                                               | 94.00                                                                                                                                                                                                                | 0.06                                                                                                                                        | 0.06% 🔺                                                                                                                                                                      |
| Source: Investing.com                                                                                                                                                                                                                                                                                                                                                                                                                                                                                                                                                                                                                                                                                                                                                                                                                                                                                                                                                                                                                                                                                                                                                                                                                                                                                                                                                                                                                                                                                                                                                                                                                                                                                                                                                                                                                                                                                                                                                                                                                                                                                                         |                                                                                                                                                                                                                      |                                                                                                                                             |                                                                                                                                                                              |
|                                                                                                                                                                                                                                                                                                                                                                                                                                                                                                                                                                                                                                                                                                                                                                                                                                                                                                                                                                                                                                                                                                                                                                                                                                                                                                                                                                                                                                                                                                                                                                                                                                                                                                                                                                                                                                                                                                                                                                                                                                                                                                                               |                                                                                                                                                                                                                      |                                                                                                                                             |                                                                                                                                                                              |
| GULF                                                                                                                                                                                                                                                                                                                                                                                                                                                                                                                                                                                                                                                                                                                                                                                                                                                                                                                                                                                                                                                                                                                                                                                                                                                                                                                                                                                                                                                                                                                                                                                                                                                                                                                                                                                                                                                                                                                                                                                                                                                                                                                          | Value                                                                                                                                                                                                                | Value                                                                                                                                       | Pts                                                                                                                                                                          |
| GULF<br>ADX General                                                                                                                                                                                                                                                                                                                                                                                                                                                                                                                                                                                                                                                                                                                                                                                                                                                                                                                                                                                                                                                                                                                                                                                                                                                                                                                                                                                                                                                                                                                                                                                                                                                                                                                                                                                                                                                                                                                                                                                                                                                                                                           | <b>Value</b><br>7,834.71                                                                                                                                                                                             | Value<br>23.12                                                                                                                              | Pts<br>0.30% ▲                                                                                                                                                               |
|                                                                                                                                                                                                                                                                                                                                                                                                                                                                                                                                                                                                                                                                                                                                                                                                                                                                                                                                                                                                                                                                                                                                                                                                                                                                                                                                                                                                                                                                                                                                                                                                                                                                                                                                                                                                                                                                                                                                                                                                                                                                                                                               |                                                                                                                                                                                                                      |                                                                                                                                             |                                                                                                                                                                              |
| ADX General                                                                                                                                                                                                                                                                                                                                                                                                                                                                                                                                                                                                                                                                                                                                                                                                                                                                                                                                                                                                                                                                                                                                                                                                                                                                                                                                                                                                                                                                                                                                                                                                                                                                                                                                                                                                                                                                                                                                                                                                                                                                                                                   | 7,834.71                                                                                                                                                                                                             | 23.12                                                                                                                                       | 0.30% 🔺                                                                                                                                                                      |
| ADX General                                                                                                                                                                                                                                                                                                                                                                                                                                                                                                                                                                                                                                                                                                                                                                                                                                                                                                                                                                                                                                                                                                                                                                                                                                                                                                                                                                                                                                                                                                                                                                                                                                                                                                                                                                                                                                                                                                                                                                                                                                                                                                                   | 7,834.71<br>11,773.36                                                                                                                                                                                                | 23.12<br>74.25                                                                                                                              | 0.30% ▲<br>0.63% ▲                                                                                                                                                           |
| ADX General<br>Zadawul All-Share<br>QE General                                                                                                                                                                                                                                                                                                                                                                                                                                                                                                                                                                                                                                                                                                                                                                                                                                                                                                                                                                                                                                                                                                                                                                                                                                                                                                                                                                                                                                                                                                                                                                                                                                                                                                                                                                                                                                                                                                                                                                                                                                                                                | 7,834.71<br>11,773.36<br>11,751.38                                                                                                                                                                                   | 23.12<br>74.25<br>87.75                                                                                                                     | 0.30% ▲<br>0.63% ▲<br>0.75% ▲                                                                                                                                                |
| ADX General<br>Tadawul All-Share<br>CE General<br>Premier Market                                                                                                                                                                                                                                                                                                                                                                                                                                                                                                                                                                                                                                                                                                                                                                                                                                                                                                                                                                                                                                                                                                                                                                                                                                                                                                                                                                                                                                                                                                                                                                                                                                                                                                                                                                                                                                                                                                                                                                                                                                                              | 7,834.71<br>11,773.36<br>11,751.38                                                                                                                                                                                   | 23.12<br>74.25<br>87.75                                                                                                                     | 0.30% ▲<br>0.63% ▲<br>0.75% ▲                                                                                                                                                |
| ADX General<br>ADX General<br>QE General<br>Premier Market<br>Source: Investing.com                                                                                                                                                                                                                                                                                                                                                                                                                                                                                                                                                                                                                                                                                                                                                                                                                                                                                                                                                                                                                                                                                                                                                                                                                                                                                                                                                                                                                                                                                                                                                                                                                                                                                                                                                                                                                                                                                                                                                                                                                                           | 7,834.71<br>11,773.36<br>11,751.38<br>7,481.43                                                                                                                                                                       | 23.12<br>74.25<br>87.75<br>19.97                                                                                                            | 0.30% ▲<br>0.63% ▲<br>0.75% ▲<br>0.27% ▲                                                                                                                                     |
| ADX General<br>ADX General<br>QE General<br>Premier Market<br>Source: Investing.com<br>Commodity                                                                                                                                                                                                                                                                                                                                                                                                                                                                                                                                                                                                                                                                                                                                                                                                                                                                                                                                                                                                                                                                                                                                                                                                                                                                                                                                                                                                                                                                                                                                                                                                                                                                                                                                                                                                                                                                                                                                                                                                                              | 7,834.71<br>11,773.36<br>11,751.38<br>7,481.43<br><b>Value</b>                                                                                                                                                       | 23.12<br>74.25<br>87.75<br>19.97<br>Value                                                                                                   | 0.30% ▲<br>0.63% ▲<br>0.75% ▲<br>0.27% ▲<br>Chg.                                                                                                                             |
| ADX General<br>ADX General<br>QE General<br>Premier Market<br>Source: Investing.com<br>Commodity<br>Gold (t oz.)                                                                                                                                                                                                                                                                                                                                                                                                                                                                                                                                                                                                                                                                                                                                                                                                                                                                                                                                                                                                                                                                                                                                                                                                                                                                                                                                                                                                                                                                                                                                                                                                                                                                                                                                                                                                                                                                                                                                                                                                              | 7,834.71<br>11,773.36<br>11,751.38<br>7,481.43<br><b>Value</b><br>1,771.25                                                                                                                                           | 23.12<br>74.25<br>87.75<br>19.97<br><b>Value</b><br>2.95                                                                                    | 0.30% ▲<br>0.63% ▲<br>0.75% ▲<br>0.27% ▲<br>Chg.<br>0.17% ▲                                                                                                                  |
| ADX General<br>ADX General<br>QE General<br>Premier Market<br>Source: Investing.com<br>Commodity<br>Gold (t oz.)<br>Silver (t oz.)                                                                                                                                                                                                                                                                                                                                                                                                                                                                                                                                                                                                                                                                                                                                                                                                                                                                                                                                                                                                                                                                                                                                                                                                                                                                                                                                                                                                                                                                                                                                                                                                                                                                                                                                                                                                                                                                                                                                                                                            | 7,834.71<br>11,773.36<br>11,751.38<br>7,481.43<br><b>Value</b><br>1,771.25<br>23.44                                                                                                                                  | 23.12<br>74.25<br>87.75<br>19.97<br><b>Value</b><br>2.95<br>0.09                                                                            | 0.30% ▲<br>0.63% ▲<br>0.75% ▲<br>0.27% ▲<br>Chg.<br>0.17% ▲<br>0.37% ▲                                                                                                       |
| ADX General<br>ADX General<br>QE General<br>Premier Market<br>Source: Investing.com<br>Commodity<br>Gold (t oz.)<br>Silver (t oz.)<br>Oil-WTI (bbl.)                                                                                                                                                                                                                                                                                                                                                                                                                                                                                                                                                                                                                                                                                                                                                                                                                                                                                                                                                                                                                                                                                                                                                                                                                                                                                                                                                                                                                                                                                                                                                                                                                                                                                                                                                                                                                                                                                                                                                                          | 7,834.71<br>11,773.36<br>11,751.38<br>7,481.43<br><b>Value</b><br>1,771.25<br>23.44<br>82.73                                                                                                                         | 23.12<br>74.25<br>87.75<br>19.97<br><b>Value</b><br>2.95<br>0.09<br>1.00                                                                    | 0.30% ▲<br>0.63% ▲<br>0.75% ▲<br>0.27% ▲<br>Chg.<br>0.17% ▲<br>0.37% ▲<br>1.22% ▲                                                                                            |
| ADX General<br>ADX General<br>QE General<br>Premier Market<br>Source: Investing.com<br>Commodity<br>Gold (t oz.)<br>Silver (t oz.)<br>Oil-WTI (bbl.)<br>Coll-Brent (bbl.)                                                                                                                                                                                                                                                                                                                                                                                                                                                                                                                                                                                                                                                                                                                                                                                                                                                                                                                                                                                                                                                                                                                                                                                                                                                                                                                                                                                                                                                                                                                                                                                                                                                                                                                                                                                                                                                                                                                                                     | 7,834.71<br>11,773.36<br>11,751.38<br>7,481.43<br><b>Value</b><br>1,771.25<br>23.44<br>82.73<br>85.59                                                                                                                | 23.12<br>74.25<br>87.75<br>19.97<br><b>Value</b><br>2.95<br>0.09<br>1.00                                                                    | 0.30% ▲<br>0.63% ▲<br>0.75% ▲<br>0.27% ▲<br>Chg.<br>0.17% ▲<br>0.37% ▲<br>1.22% ▲                                                                                            |
| ADX General<br>ADX General<br>QE General<br>Premier Market<br>Source: Investing.com<br>Commodity<br>Gold (t oz.)<br>Silver (t oz.)<br>Oil-WTI (bbl.)<br>Coil-Brent (bbl.)<br>Steel Scrap (tons)                                                                                                                                                                                                                                                                                                                                                                                                                                                                                                                                                                                                                                                                                                                                                                                                                                                                                                                                                                                                                                                                                                                                                                                                                                                                                                                                                                                                                                                                                                                                                                                                                                                                                                                                                                                                                                                                                                                               | 7,834.71<br>11,773.36<br>11,751.38<br>7,481.43<br><b>Value</b><br>1,771.25<br>23.44<br>82.73<br>85.59<br>480.50                                                                                                      | 23.12<br>74.25<br>87.75<br>19.97<br><b>Value</b><br>2.95<br>0.09<br>1.00<br>0.73                                                            | 0.30% ▲<br>0.63% ▲<br>0.75% ▲<br>0.27% ▲<br>Chg.<br>0.17% ▲<br>0.37% ▲<br>1.22% ▲<br>0.86% ▲                                                                                 |
| ADX General<br>ADX General<br>QE General<br>Premier Market<br>Source: Investing.com<br>Commodity<br>Gold (t oz.)<br>Silver (t oz.)<br>Oil-WTI (bbl.)<br>Coil-Brent (bbl.)<br>Steel Scrap (tons)<br>Cotton (lb.)                                                                                                                                                                                                                                                                                                                                                                                                                                                                                                                                                                                                                                                                                                                                                                                                                                                                                                                                                                                                                                                                                                                                                                                                                                                                                                                                                                                                                                                                                                                                                                                                                                                                                                                                                                                                                                                                                                               | 7,834.71<br>11,773.36<br>11,751.38<br>7,481.43<br><b>Value</b><br>1,771.25<br>23.44<br>82.73<br>85.59<br>480.50                                                                                                      | 23.12<br>74.25<br>87.75<br>19.97<br><b>Value</b><br>2.95<br>0.09<br>1.00<br>0.73                                                            | 0.30% ▲<br>0.63% ▲<br>0.75% ▲<br>0.27% ▲<br>Chg.<br>0.17% ▲<br>0.37% ▲<br>1.22% ▲<br>0.86% ▲                                                                                 |
| ADX General<br>ADX General<br>QE General<br>Premier Market<br>Source: Investing.com<br>Commodity<br>Gold (t oz.)<br>Silver (t oz.)<br>Oil-WTI (bbl.)<br>Coil-Brent (bbl.)<br>Steel Scrap (tons)<br>Cotton (lb.)<br>Source: Investing.com                                                                                                                                                                                                                                                                                                                                                                                                                                                                                                                                                                                                                                                                                                                                                                                                                                                                                                                                                                                                                                                                                                                                                                                                                                                                                                                                                                                                                                                                                                                                                                                                                                                                                                                                                                                                                                                                                      | 7,834.71<br>11,773.36<br>11,751.38<br>7,481.43<br><b>Value</b><br>1,771.25<br>23.44<br>82.73<br>85.59<br>480.50<br>108.45                                                                                            | 23.12<br>74.25<br>87.75<br>19.97<br><b>Value</b><br>2.95<br>0.09<br>1.00<br>0.73<br>-<br>1.40                                               | 0.30% ▲<br>0.63% ▲<br>0.75% ▲<br>0.27% ▲<br>Chg.<br>0.17% ▲<br>0.37% ▲<br>1.22% ▲<br>0.86% ▲<br>-<br>1.31% ▲                                                                 |
| ADX General<br>ADX General<br>QE General<br>Premier Market<br>Source: Investing.com<br>Commodity<br>Gold (t oz.)<br>Silver (t oz.)<br>Oil-WTI (bbl.)<br>Coll-Brent (bbl.)<br>Steel Scrap (tons)<br>Cotton (lb.)<br>Source: Investing.com<br>Currency                                                                                                                                                                                                                                                                                                                                                                                                                                                                                                                                                                                                                                                                                                                                                                                                                                                                                                                                                                                                                                                                                                                                                                                                                                                                                                                                                                                                                                                                                                                                                                                                                                                                                                                                                                                                                                                                          | 7,834.71<br>11,773.36<br>11,751.38<br>7,481.43<br><b>Value</b><br>1,771.25<br>23.44<br>82.73<br>85.59<br>480.50<br>108.45<br><b>Value</b>                                                                            | 23.12<br>74.25<br>87.75<br>19.97<br>Value<br>2.95<br>0.09<br>1.00<br>0.73<br>-<br>1.40<br>Value                                             | 0.30% ▲<br>0.63% ▲<br>0.75% ▲<br>0.27% ▲<br>Chg.<br>0.17% ▲<br>0.37% ▲<br>1.22% ▲<br>0.86% ▲<br>1.31% ▲                                                                      |
| ADX General<br>ADX General<br>QE General<br>Premier Market<br>Source: Investing.com<br>Commodity<br>Gold (t oz.)<br>Silver (t oz.)<br>Oil-WTI (bbl.)<br>Cotl-Brent (bbl.)<br>Steel Scrap (tons)<br>Cotton (lb.)<br>Source: Investing.com<br>Currency<br>USD/PKR                                                                                                                                                                                                                                                                                                                                                                                                                                                                                                                                                                                                                                                                                                                                                                                                                                                                                                                                                                                                                                                                                                                                                                                                                                                                                                                                                                                                                                                                                                                                                                                                                                                                                                                                                                                                                                                               | 7,834.71<br>11,773.36<br>11,751.38<br>7,481.43<br><b>Value</b><br>1,771.25<br>23.44<br>82.73<br>85.59<br>480.50<br>108.45<br><b>Value</b><br>172.60                                                                  | 23.12<br>74.25<br>87.75<br>19.97<br>Value<br>2.95<br>0.09<br>1.00<br>0.73<br>-<br>1.40<br>Value<br>0.8                                      | 0.30% ▲<br>0.63% ▲<br>0.75% ▲<br>0.27% ▲<br>0.27% ▲<br>0.17% ▲<br>0.37% ▲<br>1.22% ▲<br>0.86% ▲<br>1.31% ▲<br>Chg.                                                           |
| ADX General<br>ADX General<br>QE General<br>Premier Market<br>Source: Investing.com<br>Commodity<br>Gold (t oz.)<br>Silver (t oz.)<br>Oil-WTI (bbl.)<br>Coil-Brent (bbl.)<br>Steel Scrap (tons)<br>Cotton (lb.)<br>Source: Investing.com<br>Currency<br>USD/PKR<br>EURO/PKR                                                                                                                                                                                                                                                                                                                                                                                                                                                                                                                                                                                                                                                                                                                                                                                                                                                                                                                                                                                                                                                                                                                                                                                                                                                                                                                                                                                                                                                                                                                                                                                                                                                                                                                                                                                                                                                   | 7,834.71<br>11,773.36<br>11,751.38<br>7,481.43<br><b>Value</b><br>1,771.25<br>23.44<br>82.73<br>85.59<br>480.50<br>108.45<br><b>Value</b><br>172.60<br>199.20                                                        | 23.12<br>74.25<br>87.75<br>19.97<br>Value<br>2.95<br>0.09<br>1.00<br>0.73<br>-<br>1.40<br>Value<br>0.8<br>0.9                               | 0.30% ▲<br>0.63% ▲<br>0.75% ▲<br>0.27% ▲<br>Chg.<br>0.17% ▲<br>0.37% ▲<br>1.22% ▲<br>0.86% ▲<br>1.31% ▲<br>Chg.<br>0.46% ▼<br>0.45% ▼                                        |
| ADX General<br>ADX General<br>QE General<br>Premier Market<br>Source: Investing.com<br>Commodity<br>Gold (t oz.)<br>Silver (t oz.)<br>Oil-WTI (bbl.)<br>Coll-Brent (bbl.)<br>Steel Scrap (tons)<br>Cotton (lb.)<br>Source: Investing.com<br>Currency<br>USD/PKR<br>EURO/PKR<br>GBP/PKR                                                                                                                                                                                                                                                                                                                                                                                                                                                                                                                                                                                                                                                                                                                                                                                                                                                                                                                                                                                                                                                                                                                                                                                                                                                                                                                                                                                                                                                                                                                                                                                                                                                                                                                                                                                                                                        | 7,834.71<br>11,773.36<br>11,751.38<br>7,481.43<br><b>Value</b><br>1,771.25<br>23.44<br>82.73<br>85.59<br>480.50<br>108.45<br><b>Value</b><br>172.60<br>199.20<br>236.10                                              | 23.12<br>74.25<br>87.75<br>19.97<br>Value<br>2.95<br>0.09<br>1.00<br>0.73<br>-<br>1.40<br>Value<br>0.8<br>0.9                               | 0.30% ▲<br>0.63% ▲<br>0.75% ▲<br>0.27% ▲<br>Chg.<br>0.17% ▲<br>0.37% ▲<br>1.22% ▲<br>0.86% ▲<br>1.31% ▲<br>Chg.<br>0.46% ▼<br>0.45% ▼                                        |
| ADX General<br>ADX General<br>QE General<br>Commodity<br>Gold (t oz.)<br>Source: Investing.com<br>Commodity<br>Gold (t oz.)<br>Source: Investing.com<br>Commodity<br>Coll-WTI (bbl.)<br>Coll-Brent (bbl.)<br>Steel Scrap (tons)<br>Cotton (lb.)<br>Source: Investing.com<br>Currency<br>USD/PKR<br>EURO/PKR<br>GBP/PKR<br>JPY/PKR                                                                                                                                                                                                                                                                                                                                                                                                                                                                                                                                                                                                                                                                                                                                                                                                                                                                                                                                                                                                                                                                                                                                                                                                                                                                                                                                                                                                                                                                                                                                                                                                                                                                                                                                                                                             | 7,834.71<br>11,773.36<br>11,751.38<br>7,481.43<br><b>Value</b><br>1,771.25<br>23.44<br>82.73<br>85.59<br>480.50<br>108.45<br><b>Value</b><br>172.60<br>199.20<br>236.10<br>1.44                                      | 23.12<br>74.25<br>87.75<br>19.97<br>Value<br>2.95<br>0.09<br>1.00<br>0.73<br>-<br>1.40<br>Value<br>0.8<br>0.9                               | 0.30% ▲<br>0.63% ▲<br>0.75% ▲<br>0.27% ▲<br>Chg.<br>0.17% ▲<br>0.37% ▲<br>1.22% ▲<br>0.86% ▲<br>1.31% ▲<br>Chg.<br>0.46% ▼<br>0.45% ▼                                        |
| ADX General<br>ADX General<br>QE General<br>Premier Market<br>Source: Investing.com<br>Commodity<br>Gold (t oz.)<br>Source (t oz.)<br>Oil-WTI (bbl.)<br>Coil-Brent (bbl.)<br>Coil-Brent (bbl.)<br>Steel Scrap (tons)<br>Cotton (lb.)<br>Source: Investing.com<br>Currency<br>USD/PKR<br>EURO/PKR<br>EURO/PKR<br>SBP/PKR<br>JPY/PKR                                                                                                                                                                                                                                                                                                                                                                                                                                                                                                                                                                                                                                                                                                                                                                                                                                                                                                                                                                                                                                                                                                                                                                                                                                                                                                                                                                                                                                                                                                                                                                                                                                                                                                                                                                                            | 7,834.71<br>11,773.36<br>11,751.38<br>7,481.43<br><b>Value</b><br>1,771.25<br>23.44<br>82.73<br>85.59<br>480.50<br>108.45<br><b>Value</b><br>172.60<br>199.20<br>236.10<br>1.44<br>23.90                             | 23.12<br>74.25<br>87.75<br>19.97<br>Value<br>2.95<br>0.09<br>1.00<br>0.73<br>-<br>1.40<br>Value<br>0.8<br>0.9<br>1.50<br>-                  | 0.30% ▲<br>0.63% ▲<br>0.75% ▲<br>0.27% ▲<br>Chg.<br>0.17% ▲<br>0.37% ▲<br>1.22% ▲<br>0.86% ▲<br>1.31% ▲<br>Chg.<br>0.46% ▼<br>0.45% ▼<br>0.64% ▲                             |
| ADX General<br>ADX General<br>QE General<br>Centre Market<br>Source: Investing.com<br>Commodity<br>Gold (t oz.)<br>Silver (t oz.)<br>Oil-WTI (bbl.)<br>Oil-Brent (bbl.)<br>Steel Scrap (tons)<br>Cotton (lb.)<br>Source: Investing.com<br>Currency<br>USD/PKR<br>EURO/PKR<br>SBP/PKR<br>JPY/PKR<br>CNY/PKR<br>AED/PKR                                                                                                                                                                                                                                                                                                                                                                                                                                                                                                                                                                                                                                                                                                                                                                                                                                                                                                                                                                                                                                                                                                                                                                                                                                                                                                                                                                                                                                                                                                                                                                                                                                                                                                                                                                                                         | 7,834.71<br>11,773.36<br>11,751.38<br>7,481.43<br><b>Value</b><br>1,771.25<br>23.44<br>82.73<br>85.59<br>480.50<br>108.45<br><b>Value</b><br>172.60<br>199.20<br>236.10<br>1.44<br>23.90<br>47.25                    | 23.12<br>74.25<br>87.75<br>19.97<br>Value<br>2.95<br>0.09<br>1.00<br>0.73<br>-<br>1.40<br>Value<br>0.8<br>0.9<br>1.50<br>-<br>-             | 0.30% ▲<br>0.63% ▲<br>0.75% ▲<br>0.27% ▲<br>Chg.<br>0.17% ▲<br>0.37% ▲<br>1.22% ▲<br>0.86% ▲<br>1.31% ▲<br>Chg.<br>0.46% ▼<br>0.45% ▼<br>0.45% ▼<br>0.64% ▲                  |
| ADX General  ADX General  ADX General  ADX General  Centro Market  Source: Investing.com  Commodity  Gold (t oz.)  Silver (t oz.)  Oil-WTI (bbl.)  Source: Investing.com  Currency  USD/PKR  EURO/PKR  SBP/PKR  JPY/PKR  CNY/PKR  AED/PKR  SAR/PKR  ADD  SAR/PKR  CURPAN  CURPAN  CURPAN  CURPAN  ADD  CURPAN  CURPAN | 7,834.71<br>11,773.36<br>11,751.38<br>7,481.43<br><b>Value</b><br>1,771.25<br>23.44<br>82.73<br>85.59<br>480.50<br>108.45<br>108.45<br><b>Value</b><br>172.60<br>199.20<br>236.10<br>1.44<br>23.90<br>47.25<br>46.05 | 23.12<br>74.25<br>87.75<br>19.97<br>2.95<br>0.09<br>1.00<br>0.73<br>-<br>1.40<br>Value<br>0.8<br>0.9<br>1.50<br>-<br>-<br>-<br>0.20<br>0.50 | 0.30% ▲<br>0.63% ▲<br>0.75% ▲<br>0.27% ▲<br>0.27% ▲<br>0.37% ▲<br>0.37% ▲<br>1.22% ▲<br>0.86% ▲<br>1.22% ▲<br>0.86% ▲<br>0.46% ▼<br>0.45% ▼<br>0.64% ▲<br>0.43% ▲<br>1.10% ▲ |